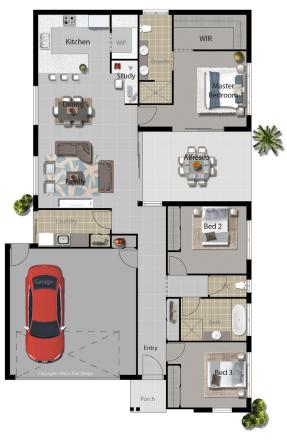

## **INCLUSIONS**

- MODERN DESIGN
- OPEN PLAN KITCHEN, DINING & FAMILY
- ENTERTAINER'S KITCHEN
- 3 BEDROOMS
- MASTER WITH ENSUITE & WIR
- ALFRESCO UNDER MAIN ROOF

## **AREA**

| LIVING   | 130.90 SQM |
|----------|------------|
| GARAGE   | 36.53 SQM  |
| ALFRESCO | 15.97 SQM  |
| PORCH    | 2.46 SQM   |
| TOTAL    | 185.86 SQM |

| WIDTH  | 11.300M |
|--------|---------|
| LENGTH | 19.360M |