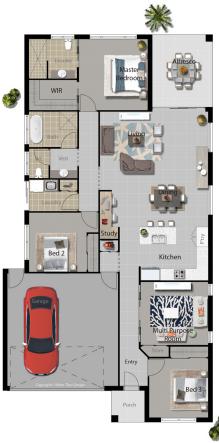

## INCLUSIONS

- CONTEMPORARY DESIGN
- OPEN PLAN KITCHEN, DINING & FAMILY
- ENTERTAINER'S KITCHEN
- SEPARATE MULTI-PURPOSE ROOM
- 3 BEDROOMS + STUDY NOOK
- MASTER WITH ENSUITE & WIR
- ALFRESCO UNDER MAIN ROOF

## AREA

| LIVING   | 187.19 SQM |  |
|----------|------------|--|
| GARAGE   | 35.00 SQM  |  |
| ALFRESCO | 11.27 SQM  |  |
| PORCH    | 2.70 SQM   |  |
| TOTAL    | 187.19 SQM |  |
|          |            |  |

| WIDTH  | 10.660M |
|--------|---------|
| LENGTH | 19.610M |