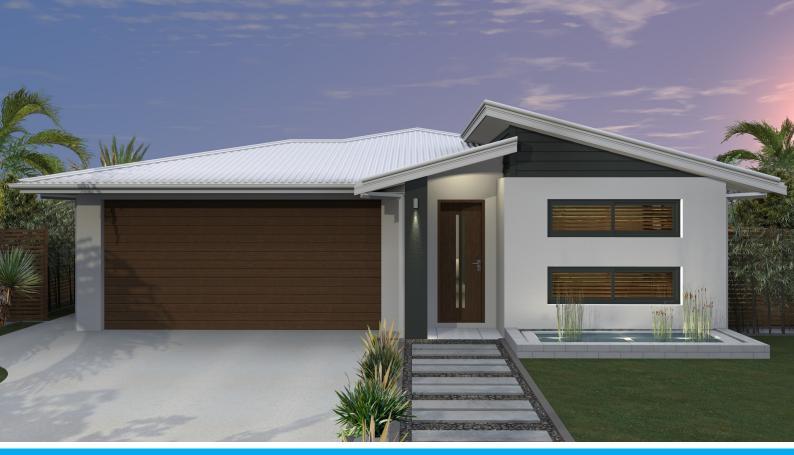

## JUBILEE

## INCLUSIONS

- CONTEMPORARY DESIGN
- OPEN PLAN KITCHEN, DINING & FAMILY
- ENTERTAINER'S KITCHEN
- SEPARATE MULTI-PURPOSE ROOM
- 3 BEDROOMS + STUDY NOOK
- MASTER WITH ENSUITE & WIR
- ALFRESCO UNDER MAIN ROOF