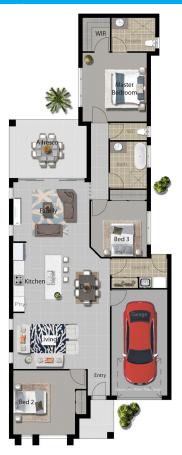

# JUNDEE

## **INCLUSIONS**

- MODERN DESIGN
- OPEN PLAN KITCHEN, DINING & FAMILY
- ENTERTAINER'S KITCHEN
- 3 BEDROOMS
- MASTER WITH ENSUITE & WIR
- ALFRESCO UNDER MAIN ROOF

### AREA

| LIVING   | 122.79 SQM |
|----------|------------|
| GARAGE   | 19.06 SQM  |
| ALFRESCO | 12.87 SQM  |
| PORCH    | 3.27 SQM   |
| TOTAL    | 157.99 SQM |

| WIDTH  | 8.700M  |
|--------|---------|
| LENGTH | 23.700M |