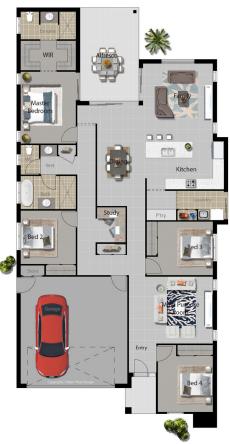

## INCLUSIONS

- CONTEMPORARY DESIGN
- OPEN PLAN KITCHEN, DINING & FAMILY
- LARGE ENTERTAINER'S KITCHEN
- SEPARATE MULTI-PURPOSE ROOM
- 4 BEDROOMS + STUDY NOOK
- MASTER WITH ENSUITE & WIR
- LARGE ALFRESCO

### AREA

| LIVING   | 165.85 SQM |  |
|----------|------------|--|
| GARAGE   | 36.37 SQM  |  |
| ALFRESCO | 16.19 SQM  |  |
| PORCH    | 3.15 SQM   |  |
| TOTAL    | 222.41 SQM |  |

| WIDTH  | 12.080M |
|--------|---------|
| LENGTH | 23.160M |