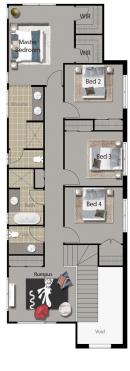

# **INCLUSIONS**

- CONTEMPORARY DESIGN
- OPEN PLAN KITCHEN, DINING & FAMILY
- ENTERTAINER'S KITCHEN
- SEPARATE MULTI-PURPOSE ROOM
- SEPARATE STUDY NOOK & RUMPUS
- 4 BEDROOMS
- MASTER WITH ENSUITE & WIR
- ALFRESCO & BALCONY

## **AREA**

| LIVING   | 226.22 SQM |
|----------|------------|
| GARAGE   | 37.22 SQM  |
| ALFRESCO | 11.64 SQM  |
| PORCH    | 3.91 SQM   |
| TOTAL    | 268.99 SQM |
| WIDTH    | 8.800M     |
| LENGTH   | 21.250M    |