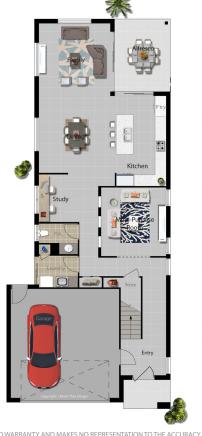

# **INCLUSIONS**

- CONTEMPORARY DESIGN
- OPEN PLAN KITCHEN, DINING & FAMILY
- ENTERTAINER'S KITCHEN
- SEPARATE MULTI-PURPOSE ROOM
- SEPARATE STUDY NOOK & RUMPUS
- 4 BEDROOMS
- MASTER WITH ENSUITE & WIR
- ALFRESCO & BALCONY

## **AREA**

| LIVING   | 226.22 SQM |
|----------|------------|
| GARAGE   | 37.22 SQM  |
| ALFRESCO | 11.64 SQM  |
| PORCH    | 3.91 SQM   |
| TOTAL    | 268.99 SQM |
| WIDTH    | 8.800M     |
| LENGTH   | 21.250M    |