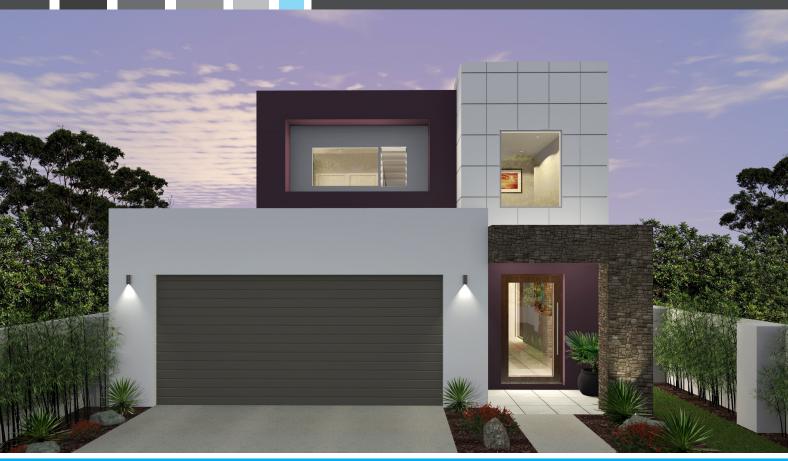

# **ROCKDALE**

# **INCLUSIONS**

- CONTEMPORARY DESIGN
- OPEN PLAN KITCHEN, DINING & FAMILY
- ENTERTAINER'S KITCHEN
- SEPARATE MULTI-PURPOSE ROOM
- SEPARATE STUDY NOOK & RUMPUS
- 4 BEDROOMS
- MASTER WITH ENSUITE & WIR
- ALFRESCO & BALCONY