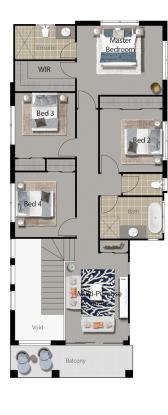

### **INCLUSIONS**

- CONTEMPORARY DESIGN
- OPEN PLAN KITCHEN, DINING & FAMILY
- ENTERTAINER'S KITCHEN
- SEPARATE MULTI-PURPOSE ROOM
- 4 BEDROOMS
- MASTER WITH ENSUITE & WIR
- ALFRESCO & BALCONY

#### **AREA**

| LIVING   | 165.92 SQM |
|----------|------------|
| GARAGE   | 37.94 SQM  |
| ALFRESCO | 8.12 SQM   |
| BALCONY  | 9.41 SQM   |
| PORCH    | 3.42 SQM   |
| TOTAL    | 224.81 SQM |
| WIDTH    | 8.600M     |
| LENGTH   | 16.480M    |
|          |            |