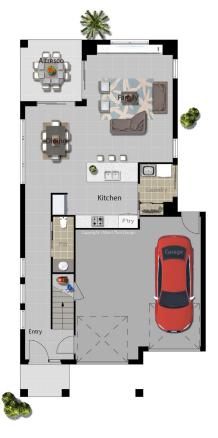

### **INCLUSIONS**

- CONTEMPORARY DESIGN
- OPEN PLAN KITCHEN, DINING & FAMILY
- ENTERTAINER'S KITCHEN
- SEPARATE MULTI-PURPOSE ROOM
- 4 BEDROOMS
- MASTER WITH ENSUITE & WIR
- ALFRESCO & BALCONY

#### **AREA**

| LIVING   | 165.92 SQM |
|----------|------------|
| GARAGE   | 37.94 SQM  |
| ALFRESCO | 8.12 SQM   |
| BALCONY  | 9.41 SQM   |
| PORCH    | 3.42 SQM   |
| TOTAL    | 224.81 SQM |
| WIDTH    | 8.600M     |
| LENGTH   | 16.480M    |
|          |            |